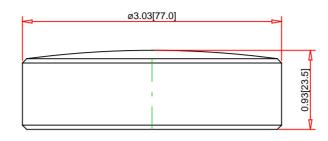

Note:

Drawings Not To Scale
Drawings Subject to Change Without Notice
Dimensions are inches next to [Millimeters]

Part No.:

Comments:

Specification:

70mm diameter Black not applicable
not applicable
not applicable
sase Unit and Cover
Integrated Locking Ring
Screw Clamp

must order bulb separately