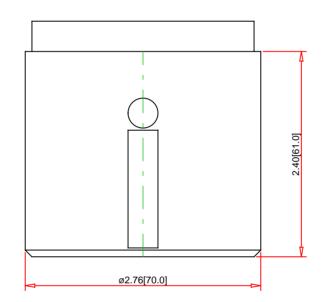

Note:

Drawings Not To Scale
Drawings Subject to Change Without Notice
Dimensions are inches next to [Millimeters]

Part No.:

Comments:

Specification:

70mm diameter Black not applicable
not applicable
not applicable
sase Unit and Cover
Integrated Locking Ring
Screw Clamp

must order bulb separately